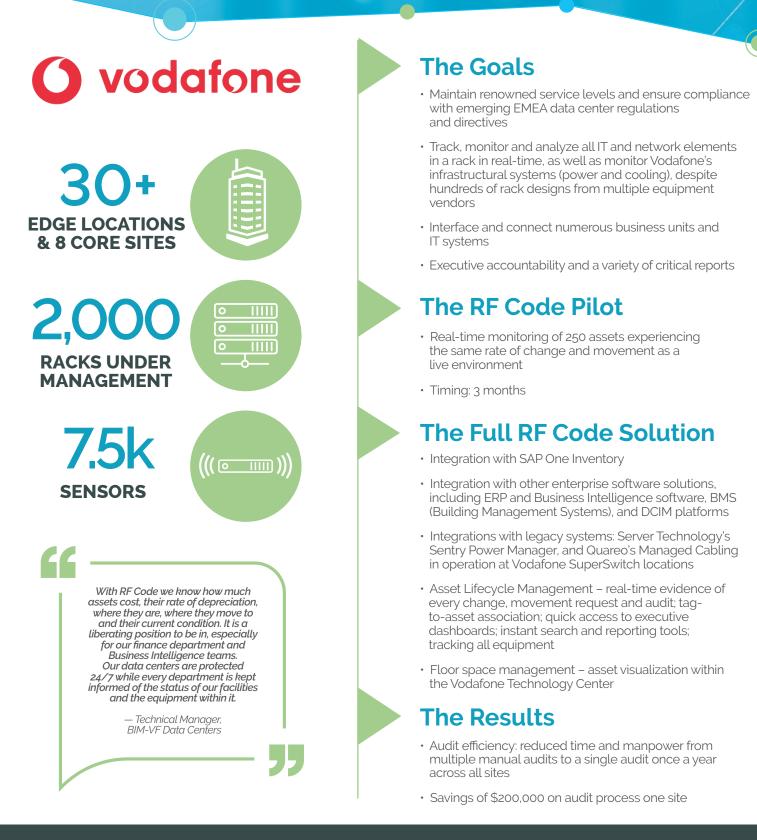

RFCODE helps Vodafone save \$200K with real-time audits and asset management solutions.

# RFCODE has helped Vodafone and other industry leaders save over \$100 million.